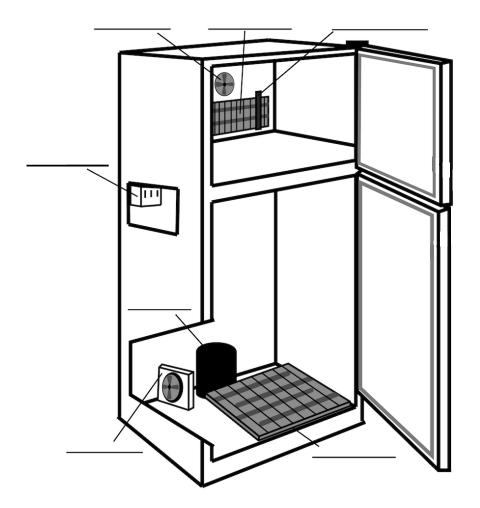

### Refrigerators

Label the following components on this refrigerator and make notes about the function of each:

Damper

Compressor

Evaporator coils

Evaporator fan

Evaporator defrost

Condenser coils

Condenser fan